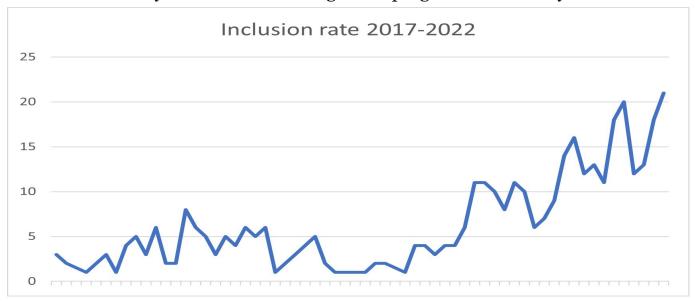

## News

We have a real good inclusion rate at the moment and we would like to **thank you all for your hard work this year** in the DISCO study.

One year ago we had 260 patients and now we have 460!

Unfortunately we have been forced to close some sites in Sweden, since they where not recruiting any patients. But We welcome Aalborg and Odense from Denmark to the study. Hopefully the recruitment rate will continue to increase with more sites on board.

## Homepage:

- www.discotrial.com
- www.discorand.com
- https:// www.discocrf.com:844 3/OpenClinica

Below you can see how things have progressed over the years

Nov 2017 Feb 2020 Nov 2022